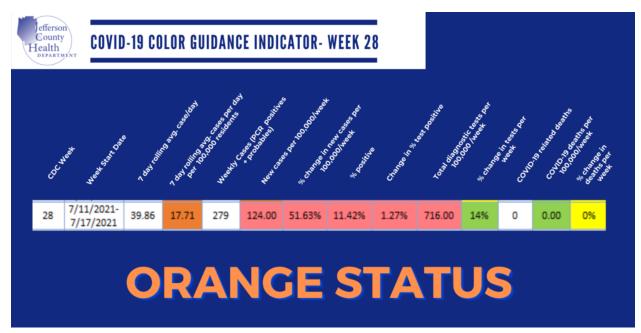

### Covid concerns

Missouri has seen a jump in Covid-19 cases with the Delta variant. While this outbreak has been pronounced in Southwest Missouri, health officials are warning all residents to take precautions. That includes getting Covid vaccine shots and could bring the return of masks. St. Louis and St. Louis County reinstated mask requirements this week.

The <u>Jefferson County Health Department</u> reports that Covid vaccine is available for anyone age 12 and over, and is generally free of charge. Comtrea Health Center holds vaccination clinics. <u>Visit the Comtrea website</u> for details. Please consider getting vaccinated.

Jefferson County stands at 31 percent of residents fully vaccinated, according to the county health department. According to <u>department epidemiologist Sara Wilton</u>:

All numbers have increased as we expected. Many of the important metrics we follow have changed to a "light red status" including the percent positivity and the new cases per 100,000 per week.